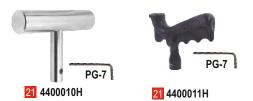

22 Needles Only

| _                 |       |         |          |
|-------------------|-------|---------|----------|
| Tool:             | Size: | Weight: | Code No. |
| Open Eye Needle   | 3"    | 10gms   | PG-0     |
| Open Eye Needle   | 4"    | 15gms   | PG-1     |
| Open Eye Needle   | 6"    | 15gms   | PG-2     |
| Open Eye Needle   | 8"    | 20gms   | PG-3     |
| Side Split Needle | 5"    | 13gms   | PG-11    |
| Side Split Needle | 8"    | 20gms   | PG-4     |
| Close Eye Needle  | 4"    | 10gms   | PG-5     |
| Close Eye Needle  | 8"    | 22gms   | PG-8     |
| Close Eye Needle  | 9"    | 25gms   | PG-9     |
| Spiral Probe      | 5"    | 20gms   | PG-6     |
| Allen Key         |       | 5gms    | PG-7     |
| Truck Rasp Needle | 8"    | 25gms   | PG-10    |
|                   |       |         |          |