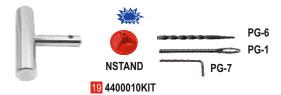

4400011KIT

4400010KIT

Note : 10 pieces packed in one box.

19 Chrome T- Handle Kit

| The Kit contains                    | The Kit contains the following items: |       |          |  |  |
|-------------------------------------|---------------------------------------|-------|----------|--|--|
| Tool:                               | Size:                                 | Qty:  | Code No. |  |  |
| <ul> <li>Chrome T-handle</li> </ul> |                                       | 1 No. | 4400010H |  |  |
| <ul> <li>Spiral Probe</li> </ul>    | 5"                                    | 1 No. | PG-6     |  |  |
| <ul> <li>Open Eye Needle</li> </ul> | 4"                                    | 1 No. | PG-1     |  |  |
| <ul> <li>Allen Key</li> </ul>       |                                       | 1 No. | PG-7     |  |  |
| <ul> <li>Needle Stand</li> </ul>    |                                       | 1 No. | NSTAND   |  |  |

Note: Needle Stand is used for keeping the other needle handy when not in use.

20 Pistol Grip Handle Kit

|                                        |              | 137.5gms | 4400011KI |
|----------------------------------------|--------------|----------|-----------|
| The Kit contains th                    | ne following | ı items: |           |
| Tool:                                  | Size:        | Qty:     | Code No.  |
| <ul> <li>Pistol Grip Handle</li> </ul> |              | 1 No.    | 4400011H  |
| <ul> <li>Spiral Probe</li> </ul>       | 5"           | 1 No.    | PG-6      |
| <ul> <li>Open Eye Needle</li> </ul>    | 4"           | 1 No.    | PG-1      |
| <ul> <li>Allen Key</li> </ul>          |              | 1 No.    | PG-7      |
| <ul> <li>Needle Stand</li> </ul>       |              | 1 No.    | NSTAND    |
|                                        |              |          |           |