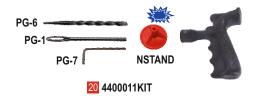

Note: Needle Stand is used for keeping the other needle handy when not in use.

21 Handle only for insertion with socket key and screw

Weight: Code No. 4400010H Chrome T- Handle 338gms Pistol Grip Handle 85gms 4400011H Note: The Handles are supplied with Allen key.