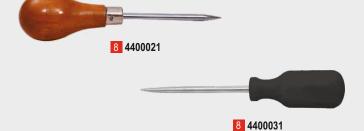

 Wooden
 100mm long
 110gms
 4400021

 Plastic
 100mm long
 65gms
 4400031

Use : For verifying damages, course of injuries and removing small

foreign objects from the tyre tread.

9 Rotary Gouges

 Dia:
 Speed:
 Weight:
 Code No.