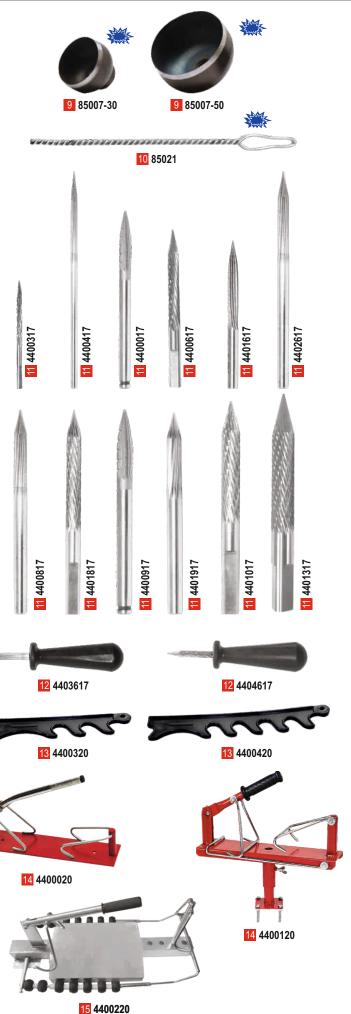

 30mm
 Maximum 4500 rpm
 43gms
 85007-30

 50mm
 Maximum 4500 rpm
 103gms
 85007-50

10 Wire Puller

 Length
 Weight
 Code No.

 190mm
 12gms
 85021

11 Angular Milling Cutter (High Speed Steel)

| Blade Length: | Total Length: | Dia: | Weight: | Code No. |
|---------------|---------------|------|---------|----------|
| 30mm          | 60mm          | 3mm  | 3gms    | 4400317  |
| 50mm          | 110mm         | 4mm  | 5gms    | 4400417  |
| 30mm          | 90mm          | 6mm  | 16gms   | 4400017  |
| 45mm          | 80mm          | 6mm  | 18gms   | 4400617  |
| 45mm          | 75mm          | 6mm  | 16gms   | 4401617  |
| 50mm          | 110mm         | 6mm  | 20gms   | 4402617  |
| 50mm          | 110mm         | 8mm  | 40gms   | 4400817  |
| 60mm          | 110mm         | 8mm  | 40gms   | 4401817  |
| 40mm          | 110mm         | 9mm  | 45gms   | 4400917  |
| 50mm          | 110mm         | 9mm  | 45gms   | 4401917  |
| 64mm          | 115mm         | 10mm | 55gms   | 4401017  |
| 72mm          | 120mm         | 13mm | 95gms   | 4401317  |
|               |               |      |         |          |

12 Angular Milling Cutter in Screw Driver Handle

 Blade Length:
 Dia:
 Weight:
 Code No.

 50mm
 6mm
 30gms
 4403617

 45mm
 6mm
 30gms
 4404617

Material: High Speed Steel.

**Use** : The screw driver handle encloses the Angular Milling Cutter to be

: For the precise injury preparation on radial and cross-ply tires.

used manually.

Note : Angular Milling Cutter 4402617 is used in code No. 4403617.
Angular Milling Cutter 4400617 is used in code No. 4404617.

 Length:
 Weight:
 Code No.

 235mm
 55gms
 4400320

 330mm
 90gms
 4400420

Material : Plastic.

Car Tyre Spreader

**Use**: Used in pair to open the beads of tyre.

14 Tyre Bench Spreader for Passenger Car

 Size:
 Weight:
 Code No.

 L-431mm, W-101mm, H-101mm
 3.600kg
 4400020

 L-457mm, W-127mm, H-254mm
 5.600kg
 4400120

Material: CRC Steel.

Use : Tyre spreader is used for preparing the inspection and repair of Car and Truck tyres.

15 Tyre Bench Spreader for Passenger Car / Motorcycle

 Size:
 Weight:
 Code No.

 L-600mm, W-290mm, H-250mm
 6.500kg
 4400220

Material: CRC Steel.

: Holds the tube & provides a smooth base for processing. Spreads Car & Motorcycle tyres. Can be mounted on work bench. Suitable for very long stiff beads. High stability and strength.

16 Tyre Bench Spreader for Truck

 Size:
 Weight:
 Code No.

 L-640mm, W-315mm, H-270mm
 14kg
 4400620

Material: CRC Steel

17 Spherical Rasp

Stem Length: Dia: Weight: Code No. 40mm 38mm 48gms 440627 Use : Used to remove & grind away ribs inside the tyre prior to puncture