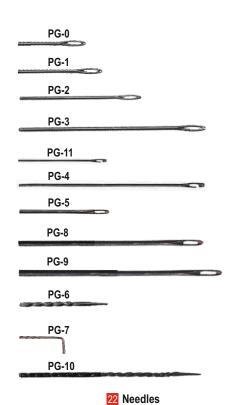

22 Needles Only

| _                 |       |         |          |
|-------------------|-------|---------|----------|
| Tool:             | Size: | Weight: | Code No. |
| Open Eye Needle   | 3"    | 10gms   | PG-0     |
| Open Eye Needle   | 4"    | 15gms   | PG-1     |
| Open Eye Needle   | 6"    | 15gms   | PG-2     |
| Open Eye Needle   | 8"    | 20gms   | PG-3     |
| Side Split Needle | 5"    | 13gms   | PG-11    |
| Side Split Needle | 8"    | 20gms   | PG-4     |
| Close Eye Needle  | 4"    | 10gms   | PG-5     |
| Close Eye Needle  | 8"    | 22gms   | PG-8     |
| Close Eye Needle  | 9"    | 25gms   | PG-9     |
| Spiral Probe      | 5"    | 20gms   | PG-6     |
| Allen Key         |       | 5gms    | PG-7     |
| Truck Rasp Needle | 8"    | 25gms   | PG-10    |
|                   |       |         |          |