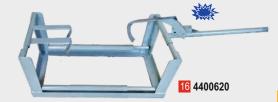

16 Tyre Bench Spreader for Truck

 Size:
 Weight:
 Code No.

 L-640mm, W-315mm, H-270mm
 14kg
 4400620

Material: CRC Steel

17 Spherical Rasp

Stem Length: Dia: Weight: Code No. 40mm 38mm 48gms 440627 Use : Used to remove & grind away ribs inside the tyre prior to puncture