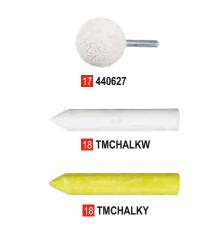

16 Tyre Bench Spreader for Truck

 Size:
 Weight:
 Code No.

 L-640mm, W-315mm, H-270mm
 14kg
 4400620

Material: CRC Steel

17 Spherical Rasp

Stem Length: Dia: Weight: Code No. 40mm 38mm 48gms 440627 Use : Used to remove & grind away ribs inside the tyre prior to puncture

repair.

18 Tyre Marking Chalk

Colour: Size: **Box Weight:** Code No. 90mm long **TMCHALKW** White 160gms Yellow 90mm long 160gms **TMCHALKY** 

Weight:

Weight:

382.5gms

Code No.

Code No.

4400011KIT

4400010KIT

Note : 10 pieces packed in one box.

19 Chrome T- Handle Kit

| The Kit contains                    | The Kit contains the following items: |       |          |  |  |
|-------------------------------------|---------------------------------------|-------|----------|--|--|
| Tool:                               | Size:                                 | Qty:  | Code No. |  |  |
| <ul> <li>Chrome T-handle</li> </ul> |                                       | 1 No. | 4400010H |  |  |
| <ul> <li>Spiral Probe</li> </ul>    | 5"                                    | 1 No. | PG-6     |  |  |
| <ul> <li>Open Eye Needle</li> </ul> | 4"                                    | 1 No. | PG-1     |  |  |
| <ul> <li>Allen Key</li> </ul>       |                                       | 1 No. | PG-7     |  |  |
| <ul> <li>Needle Stand</li> </ul>    |                                       | 1 No. | NSTAND   |  |  |