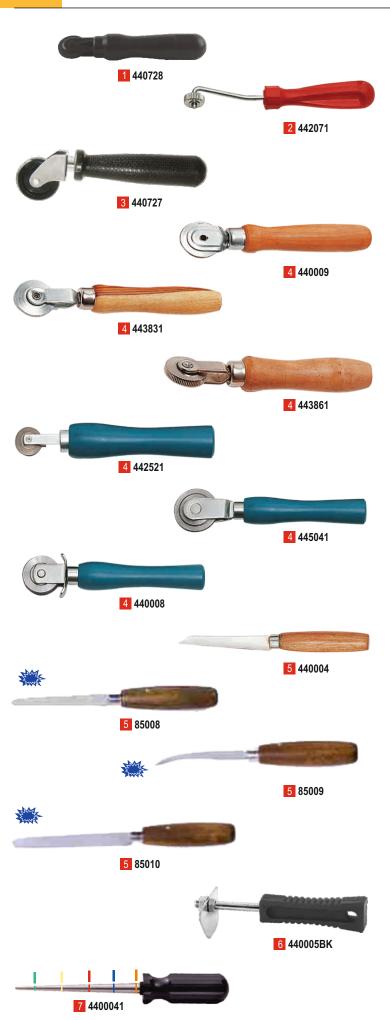

1 Sticher Serrated Plastic

 Thickness:
 Dia:
 Weight:
 Code No.

 4mm
 28mm
 30gms
 440728

Material: Nylon Plastic.

**Use** : The Sticher is used to remove air from underneath tyre patch

repairs and to ensure proper adhesion.

2 Sticher Serrated Plastic Handle

 Thickness:
 Dia:
 Weight:
 Code No.

 7mm
 20mm
 75gms
 442071

Use : The Sticher is used to remove air from underneath tyre patch

repairs and to ensure proper adhesion.

3 Special Sticher for Mushroom Kit

Thickness: Dia: Weight: Code No. 9mm 35mm 85gms 440727

Use : The Sticher is used to remove air from underneath tyre patch

repairs and to ensure proper adhesion.

4 Sticher Wooden Handle

| Type:                   | Thickness: | Dia: | Weight: | Code No. |
|-------------------------|------------|------|---------|----------|
| <b>Economy Serrated</b> | 3mm        | 35mm | 110gms  | 440009   |
| Serrated                | 3mm        | 38mm | 135gms  | 443831   |
| Serrated                | 6mm        | 38mm | 160gms  | 443861   |
| Serrated                | 2mm        | 25mm | 105gms  | 442521   |
| Serrated                | 4mm        | 50mm | 200gms  | 445041   |
| Smooth                  | 10mm       | 40mm | 195gms  | 440008   |

**Use** : The Sticher is used to remove air from underneath tyre patch repairs and to ensure proper adhesion.

5 Flexible Skiving Knife

Model: Weight: Code No. Size: Extra Sharp 100mm long 50gms 440004 Taper Point 85008 100mm long 50gms 120mm long Extra Curve 52gms 85009 Round Point 85010 90mm long 55gms

Use : Used to cut and remove excess tyre repair plug ropes from the

exterior of the type tread.

6 Hoe Style Inner Liner Scraper

 Colour:
 Weight:
 Code No.

 Blue
 120gms
 440005

 Black
 120gms
 440005BK

**Use** : For cleaning the inner liners for both puncture and section repair

prior to buffing.

7 Tyre Injury Measuring Tool

**Weight:** Code No. 95gms 4400041

**Use** : A special tool used for measuring tyre injury varying from

3mm to 10mm.

8 Tyre Probe

 Handle:
 Size:
 Weight:
 Code No.

 Wooden
 100mm long
 110gms
 4400021

 Plastic
 100mm long
 65gms
 4400031

Use : For verifying damages, course of injuries and removing small

foreign objects from the tyre tread.

9 Rotary Gouges

 Dia:
 Speed:
 Weight:
 Code No.